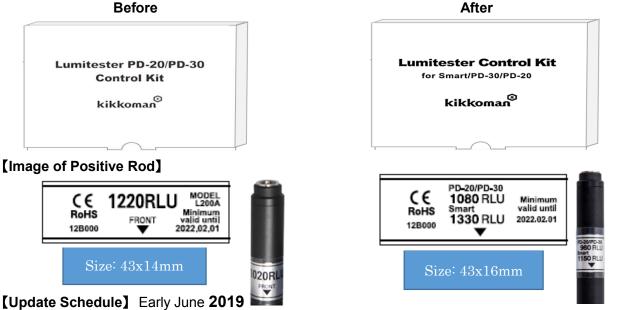

## 60484 Lumitester Control Kit

-new label and new name \* no change for the spec-

We hereby inform the update of 60484 "Lumitester Control Kit" as in the title. There will be some small change for its name and seal label of positive rod, due to the release of our new machine "Lumitester Smart". Updated product will be launched from June, 2019.

## Details are as follow; [Product Information]

|                | Current Product                                                           | Updated Product                                              |
|----------------|---------------------------------------------------------------------------|--------------------------------------------------------------|
| Code           | 60484                                                                     | 60484                                                        |
| Product Name   | Lumitester PD-20/PD-30 Control Kit                                        | Lumitester Control Kit                                       |
|                |                                                                           | for Smart/PD-30/PD-20                                        |
| Designated for | Lumitester PD-20/PD-30                                                    | Lumitester Smart/PD-30/PD-20                                 |
| Positive Rod   | RLU value<br>Minimum valid date                                           | RLU value for PD-20/PD-30                                    |
| *Label         |                                                                           | RLU value for Smart                                          |
| Renewed        |                                                                           | Minimum valid date                                           |
| Note           | *Current product will be updated after calibration, with calibration fee. | *Control Kit confirm whether the specified measurement       |
|                |                                                                           | value on the seal label is obtained or not.                  |
|                |                                                                           | *Smart and PD-20/PD-30 shows different RLU values            |
|                |                                                                           | when tested with Control Kit, as wavelength of light emitted |
|                |                                                                           | by Control Kit and LuciPac are different.                    |
|                |                                                                           | *Smart and PD-20/PD-30 shows same RLU values when            |
|                |                                                                           | tested with LuciPac series, as its sensor adjust to have     |
|                |                                                                           | same output for the wavelength of light emitted by LuciPac   |
|                |                                                                           | series.                                                      |

## [Image of Carton]